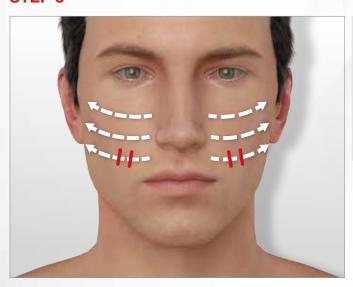

For better tissue grab, **move the LIFT head following a dotted line** (with small hops, stopping 2-3 seconds on each point) while respecting the direction indicated by the white arrow.

The red lines indicate **how to position the flaps** when moving the treatment head. They must always be perpendicular to the wrinkle.