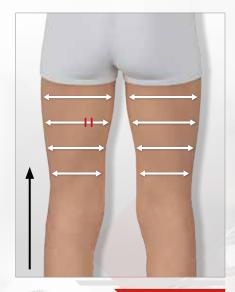

### > INSTRUCTIONS FOR THE **BODY**

The suction power must be adjusted depending on how you feel and on your skin quality. Be careful not to increase it too much on sensitive areas, such as your inner arms and inner thighs.

The white arrows indicate the direction that the treatment head must follow. **When using the ROLL3 head**, use the trigger to reverse the direction of the rollers.

The red lines indicate **how to position the rollers** when moving the treatment head.