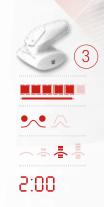

### > MY ULTIMATE PECS ROUTINE 6 min

### STEP 2

**STEP 3:** The exclusive LPG® Slimming Complex - containing pure caffeine, allows the **Body Shaping Gel** to reduce excess fat.

DO