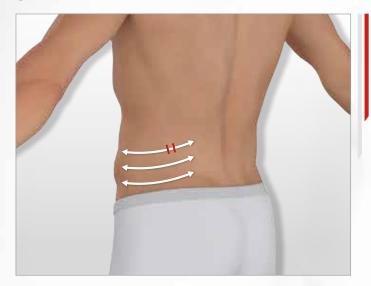

### > INSTRUCTIONS FOR THE **BODY**

The suction power must be adjusted depending on how you feel and on your skin quality. Be careful not to increase it too much on sensitive areas, such as your inner arms and inner thighs.

These two pictograms are provided for information purposes only. They will guide you through the routine and indicate **which treatment head to use** according to the suction sequentiality you have selected.

**Suction sequentiality** is the number of aspirations per second. The higher the suction, the closer to the skin surface will be the action; firmess or radiance.

Likewise, lower sequential suction will have a more in-depth action, ideal to release resistant fat.

The white arrows indicate the direction that the treatment head must follow. **When using the ROLL3 head**, use the trigger to reverse the direction of the rollers.

The red lines indicate **how to position the rollers** when moving the treatment head.