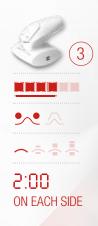

### > MY ANTI-LOVE HANDLES ROUTINE

### **R** min

#### STEP 1

### STEP 2

STEP 3: The exclusive LPG® Slimming Complex - containing pure caffeine, allows the Body Shaping Gel to reduce excess fat.

P10