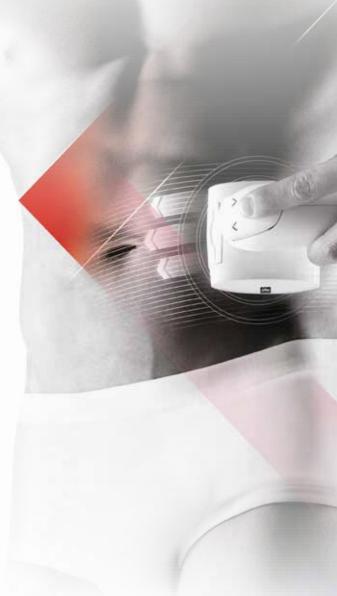

### > INSTRUCTIONS FOR THE **BODY**

The suction power must be adjusted depending on how you feel and on your skin quality. Be careful not to increase it too much on sensitive areas, such as your inner arms and inner thighs.

These two pictograms are provided for information purposes only. They will guide you through the routine and indicate **which treatment head to use** according to the suction sequentiality you have selected.

**Suction sequentiality** is the number of aspirations per second. The higher the suction, the closer to the skin surface will be the action; firmess or radiance.

Likewise, lower sequential suction will have a more in-depth action, ideal to release resistant fat.

The white arrows indicate the direction that the treatment head must follow. **When using the ROLL3 head**, use the trigger to reverse the direction of the rollers.

The red lines indicate **how to position the rollers** when moving the treatment head.