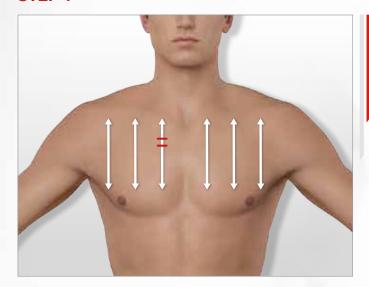

The white arrows indicate the direction that the treatment head must follow. **When using the ROLL3 head**, use the trigger to reverse the direction of the rollers.

The red lines indicate **how to position the rollers** when moving the treatment head.