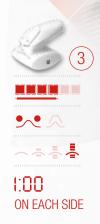

rse the direction of the rollers.



The red lines indicate **how to position the rollers** when moving the treatment head.



endermologie® cosmetics help to potentiate Wellbox [S]'s action. Once stimulated, the skin becomes more receptive to the active ingredients contained in the cosmetics.



### > MY FLAT STOMACH ROUTINE 6 !!!

#### STEP 1





### STEP 2





**STEP 3:** The exclusive LPG® Slimming Complex - containing pure caffeine, allows the **Body Shaping Gel** to reduce excess fat.



D 9



### > MY ULTIMATE PECS ROUTINE 6 min

#### STEP 1





### STEP 2





**STEP 3:** The exclusive LPG® Slimming Complex - containing pure caffeine, allows the **Body Shaping Gel** to reduce excess fat.



DO



### > MY ANTI-LOVE HANDLES ROUTINE

### **R** min

#### STEP 1





### STEP 2





STEP 3: The exclusive LPG® Slimming Complex - containing pure caffeine, allows the Body Shaping Gel to reduce excess fat.



P10



### > MY SPORTS RECOVERY ROUTINE 6 min

#### STEP 1









2:00

#### STEP 2











P11

#### STEP 3





**STEP 4:** For maximum comfort, I spray the **Light Legs Mist** from the ankles upwards. It promotes stimulates micro-circulation and decongests my legs.