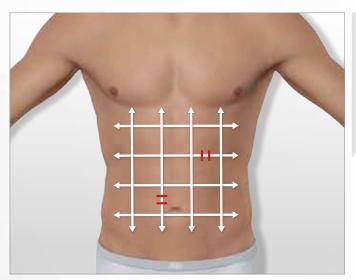

### > INSTRUCTIONS FOR THE **BODY**

The suction power must be adjusted depending on how you feel and on your skin quality. Be careful not to increase it too much on sensitive areas, such as your inner arms and inner thighs.

These two pictograms are provided for information purposes only. They will guide you through the routine and indicate **which treatment head to use** according to the suction sequentiality you have selected.

**Suction sequentiality** is the number of aspirations per second. The higher the suction, the closer to the skin surface will be the action; firmess or radiance.

Likewise, lower sequential suction will have a more in-depth action, ideal to release resistant fat.

The white arrows indicate the direction that the treatment head must follow. **When using the ROLL3 head**, use the trigger to reverse the direction of the rollers.

The red lines indicate **how to position the rollers** when moving the treatment head.