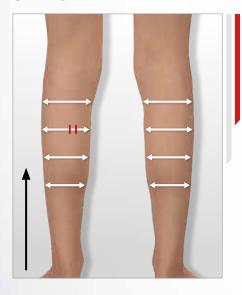

For better tissue grab, **move the LIFT head following a dotted line** (with small hops, stopping 2-3 seconds on each point) while respecting the direction indicated by the white arrow.

The red lines indicate **how to position the flaps** when moving the treatment head. They must always be perpendicular to the wrinkle.

The white arrows indicate the direction that the treatment head must follow. **When using the ROLL3 head**, use the trigger to reverse the direction of the rollers.

The red lines indicate **how to position the rollers** when moving the treatment head.