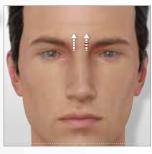

### > INSTRUCTIONS FOR THE FACE

The suction power must be adjusted depending on how you feel and on your skin quality. Be careful not to increase it too much on thin and mature skin.

These two pictograms are provided for information purposes only. They will guide you through the routine and indicate **which treatment head to use** according to the suction sequentiality you have selected.

**Suction sequentiality** is the number of aspirations per second. The higher the suction sequentiality, the closer to the skin surface will be the action; firmess or radiance.

Likewise, lower sequential suction will have a more in-depth action, ideal to fill in wrinkles.

For better tissue grab, **move the LIFT head following a dotted line** (with small hops, stopping 2-3 seconds on each point) while respecting the direction indicated by the white arrow.

The red lines indicate **how to position the flaps** when moving the treatment head. They must always be perpendicular to the wrinkle.