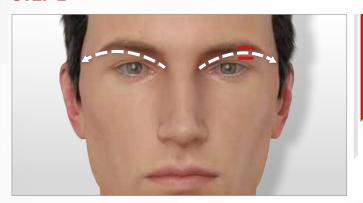

For better tissue grab, **move the LIFT head following a dotted line** (with small hops, stopping 2-3 seconds on each point) while respecting the direction indicated by the white arrow.

The red lines indicate **how to position the flaps** when moving the treatment head. They must always be perpendicular to the wrinkle.