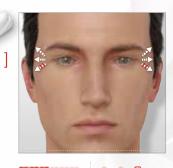

### > MY REFRESHED EYES ROUTINE 6 !!!

#### STEP 2

#### STEP 3

**STEP 4:** The **Total Eye Care** smoothes puffiness, wrinkles and dark circles from the eye contour area, my eyes are immediately refreshed.