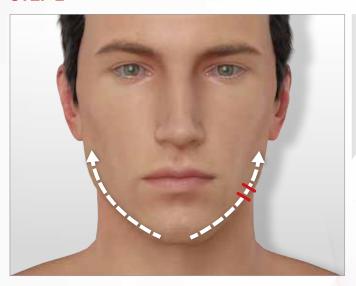

For better tissue grab, **move the LIFT head following a dotted line** (with small hops, stopping 2-3 seconds on each point) while respecting the direction indicated by the white arrow.

The red lines indicate **how to position the flaps** when moving the treatment head. They must always be perpendicular to the wrinkle.