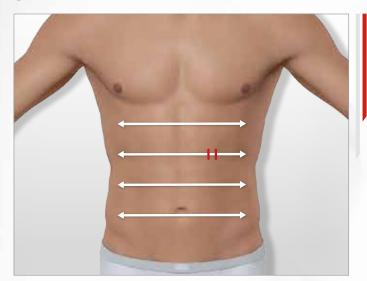

### > INSTRUCTIONS FOR THE FACE

The suction power must be adjusted depending on how you feel and on your skin quality. Be careful not to increase it too much on thin and mature skin.

These two pictograms are provided for information purposes only. They will guide you through the routine and indicate **which treatment head to use** according to the suction sequentiality you have selected.

**Suction sequentiality** is the number of aspirations per second. The higher the suction sequentiality, the closer to the skin surface will be the action; firmess or radiance.

Likewise, lower sequential suction will have a more in-depth action, ideal to fill in wrinkles.

For better tissue grab, **move the LIFT head following a dotted line** (with small hops, stopping 2-3 seconds on each point) while respecting the direction indicated by the white arrow.

The red lines indicate **how to position the flaps** when moving the treatment head. They must always be perpendicular to the wrinkle.