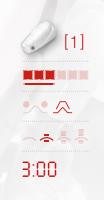

### > MY REFRESHED EYES ROUTINE 6 !!!

#### STEP 2

#### STEP 3

**STEP 4:** The **Total Eye Care** smoothes puffiness, wrinkles and dark circles from the eye contour area, my eyes are immediately refreshed.