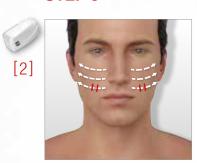

### > INSTRUCTIONS FOR THE FACE

The suction power must be adjusted depending on how you feel and on your skin quality. Be careful not to increase it too much on thin and mature skin.

These two pictograms are provided for information purposes only. They will guide you through the routine and indicate **which treatment head to use** according to the suction sequentiality you have selected.

**Suction sequentiality** is the number of aspirations per second. The higher the suction sequentiality, the closer to the skin surface will be the action; firmess or radiance.

Likewise, lower sequential suction will have a more in-depth action, ideal to fill in wrinkles.

For better tissue grab, **move the LIFT head following a dotted line** (with small hops, stopping 2-3 seconds on each point) while respecting the direction indicated by the white arrow.

The red lines indicate **how to position the flaps** when moving the treatment head. They must always be perpendicular to the wrinkle.