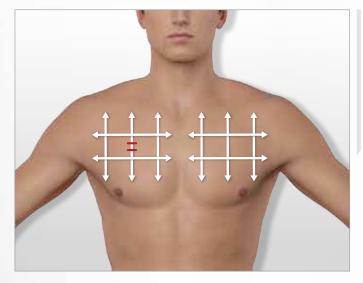

### > INSTRUCTIONS FOR THE FACE

The suction power must be adjusted depending on how you feel and on your skin quality. Be careful not to increase it too much on thin and mature skin.

These two pictograms are provided for information purposes only. They will guide you through the routine and indicate **which treatment head to use** according to the suction sequentiality you have selected.

**Suction sequentiality** is the number of aspirations per second. The higher the suction sequentiality, the closer to the skin surface will be the action; firmess or radiance.

Likewise, lower sequential suction will have a more in-depth action, ideal to fill in wrinkles.

For better tissue grab, **move the LIFT head following a dotted line** (with small hops, stopping 2-3 seconds on each point) while respecting the direction indicated by the white arrow.

The red lines indicate **how to position the flaps** when moving the treatment head. They must always be perpendicular to the wrinkle.