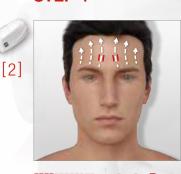

### > INSTRUCTIONS FOR THE FACE

The suction power must be adjusted depending on how you feel and on your skin quality. Be careful not to increase it too much on thin and mature skin.

These two pictograms are provided for information purposes only. They will guide you through the routine and indicate **which treatment head to use** according to the suction sequentiality you have selected.

**Suction sequentiality** is the number of aspirations per second. The higher the suction sequentiality, the closer to the skin surface will be the action; firmess or radiance.

Likewise, lower sequential suction will have a more in-depth action, ideal to fill in wrinkles.

For better tissue grab, **move the LIFT head following a dotted line** (with small hops, stopping 2-3 seconds on each point) while respecting the direction indicated by the white arrow.

The red lines indicate **how to position the flaps** when moving the treatment head. They must always be perpendicular to the wrinkle.