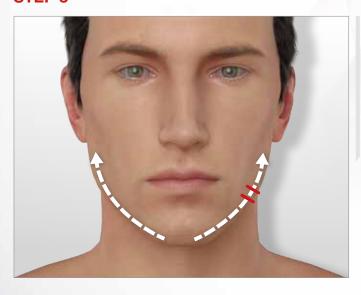

For better tissue grab, **move the LIFT head following a dotted line** (with small hops, stopping 2-3 seconds on each point) while respecting the direction indicated by the white arrow.

The red lines indicate **how to position the flaps** when moving the treatment head. They must always be perpendicular to the wrinkle.