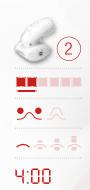

### > MY FLAT STOMACH ROUTINE 6 !!!

### STEP 2

**STEP 3:** The exclusive LPG® Slimming Complex - containing pure caffeine, allows the **Body Shaping Gel** to reduce excess fat.

D 9