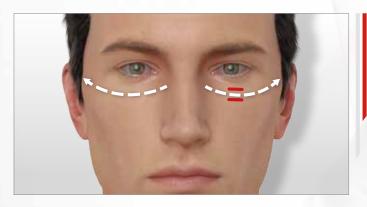

For better tissue grab, **move the LIFT head following a dotted line** (with small hops, stopping 2-3 seconds on each point) while respecting the direction indicated by the white arrow.

The red lines indicate **how to position the flaps** when moving the treatment head. They must always be perpendicular to the wrinkle.