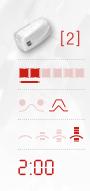

### > INSTRUCTIONS FOR THE FACE

The suction power must be adjusted depending on how you feel and on your skin quality. Be careful not to increase it too much on thin and mature skin.

These two pictograms are provided for information purposes only. They will guide you through the routine and indicate **which treatment head to use** according to the suction sequentiality you have selected.

**Suction sequentiality** is the number of aspirations per second. The higher the suction sequentiality, the closer to the skin surface will be the action; firmess or radiance.

Likewise, lower sequential suction will have a more in-depth action, ideal to fill in wrinkles.