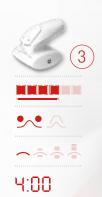

### > MY AGE DEFYING FACE ROUTINE

PREMIUM

**STEP 1:** I clean and prepare my skin with the **Pre-Care Micellar Lotion.** It soothes and provides maximum moisturization to my skin.

STEP 2

| <b>.</b> |
|----------|
|          |
| 3.00     |

STEP 3

STEP 4

STEP 5

STEP 6

STEP 7:

The **Total Eye Care** smoothes puffiness, wrinkles and dark circles from the eye contour area, my eyes are immediately refreshed.

**STEP 8:** The **Radiance Brightening Serum,** enriched with Vitamin C and the exclusive LPG® Anti-aging Complex, brightens and evens my skin. It can also diminish pigmentation spots.