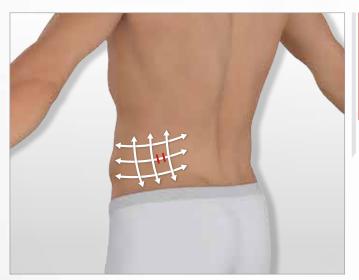

### > INSTRUCTIONS FOR THE **BODY**

The suction power must be adjusted depending on how you feel and on your skin quality. Be careful not to increase it too much on sensitive areas, such as your inner arms and inner thighs.

The white arrows indicate the direction that the treatment head must follow. **When using the ROLL3 head**, use the trigger to reverse the direction of the rollers.

The red lines indicate **how to position the rollers** when moving the treatment head.