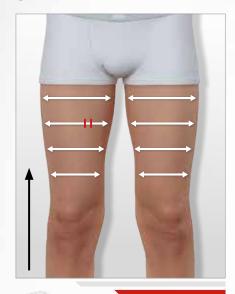

### > INSTRUCTIONS FOR THE **BODY**

The suction power must be adjusted depending on how you feel and on your skin quality. Be careful not to increase it too much on sensitive areas, such as your inner arms and inner thighs.

The white arrows indicate the direction that the treatment head must follow. **When using the ROLL3 head**, use the trigger to reverse the direction of the rollers.

The red lines indicate **how to position the rollers** when moving the treatment head.