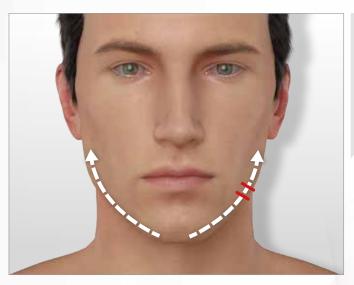

For better tissue grab, **move the LIFT head following a dotted line** (with small hops, stopping 2-3 seconds on each point) while respecting the direction indicated by the white arrow.

The red lines indicate **how to position the flaps** when moving the treatment head. They must always be perpendicular to the wrinkle.