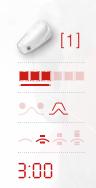

### > INSTRUCTIONS FOR THE FACE

The suction power must be adjusted depending on how you feel and on your skin quality. Be careful not to increase it too much on thin and mature skin.

These two pictograms are provided for information purposes only. They will guide you through the routine and indicate **which treatment head to use** according to the suction sequentiality you have selected.

**Suction sequentiality** is the number of aspirations per second. The higher the suction sequentiality, the closer to the skin surface will be the action; firmess or radiance.

Likewise, lower sequential suction will have a more in-depth action, ideal to fill in wrinkles.

For better tissue grab, **move the LIFT head following a dotted line** (with small hops, stopping 2-3 seconds on each point) while respecting the direction indicated by the white arrow.

The red lines indicate **how to position the flaps** when moving the treatment head. They must always be perpendicular to the wrinkle.