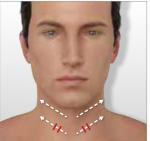

### > INSTRUCTIONS FOR THE FACE

The suction power must be adjusted depending on how you feel and on your skin quality. Be careful not to increase it too much on thin and mature skin.

These two pictograms are provided for information purposes only. They will guide you through the routine and indicate **which treatment head to use** according to the suction sequentiality you have selected.

**Suction sequentiality** is the number of aspirations per second. The higher the suction sequentiality, the closer to the skin surface will be the action; firmess or radiance.

Likewise, lower sequential suction will have a more in-depth action, ideal to fill in wrinkles.

For better tissue grab, **move the LIFT head following a dotted line** (with small hops, stopping 2-3 seconds on each point) while respecting the direction indicated by the white arrow.

The red lines indicate **how to position the flaps** when moving the treatment head. They must always be perpendicular to the wrinkle.