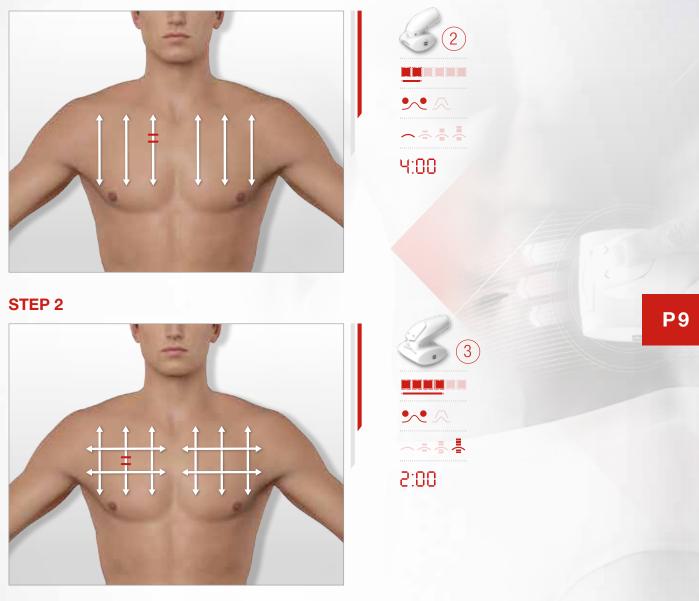

The white arrows indicate the direction that the treatment head must follow. **When using the ROLL3 head**, use the trigger to reverse the direction of the rollers.

The red lines indicate **how to position the rollers** when moving the treatment head.

#### **STEP 1**

**STEP 3:** The exclusive LPG<sup>®</sup> Slimming Complex - containing pure caffeine, allows the **Body Shaping Gel** to reduce excess fat.