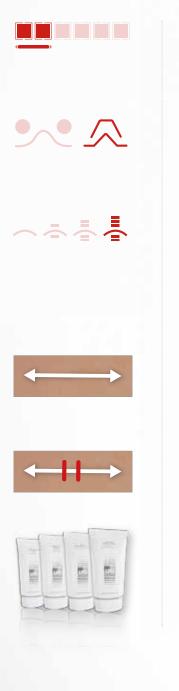

### > INSTRUCTIONS FOR THE FACE

**The suction power** must be adjusted depending on how you feel and on your skin quality. Be careful not to increase it too much on thin and mature skin.

These two pictograms are provided for information purposes only. They will guide you through the routine and indicate **which treatment head to use** according to the suction sequentiality you have selected.

**Suction sequentiality** is the number of aspirations per second. The higher the suction sequentiality, the closer to the skin surface will be the action; firmess or radiance.

Likewise, lower sequential suction will have a more in-depth action, ideal to fill in wrinkles.

For better tissue grab, **move the LIFT head following a dotted line** (with small hops, stopping 2-3 seconds on each point) while respecting the direction indicated by the white arrow.

The red lines indicate **how to position the flaps** when moving the treatment head. They must always be perpendicular to the wrinkle.

These two pictograms are provided for information purposes only. They will guide you through the routine and indicate **which treatment head to use** according to the suction sequentiality you have selected.

**Suction sequentiality** is the number of aspirations per second. The higher the suction, the closer to the skin surface will be the action; firmess or radiance.

Likewise, lower sequential suction will have a more in-depth action, ideal to release resistant fat.

The white arrows indicate the direction that the treatment head must follow. **When using the ROLL3 head**, use the trigger to reverse the direction of the rollers.

The red lines indicate **how to position the rollers** when moving the treatment head.