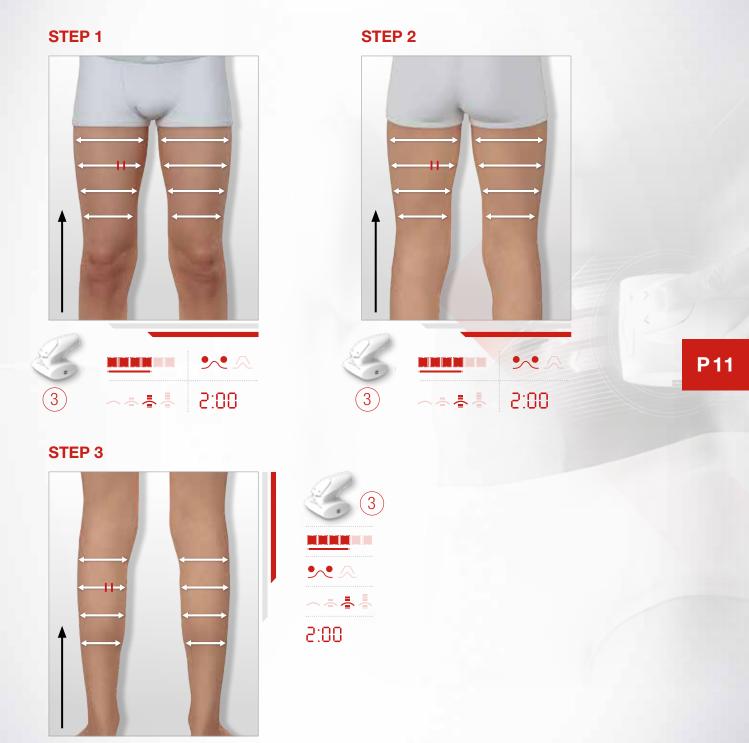

The white arrows indicate the direction that the treatment head must follow. **When using the ROLL3 head**, use the trigger to reverse the direction of the rollers.

The red lines indicate **how to position the rollers** when moving the treatment head.

## > MY SPORTS RECOVERY ROUTINE 6

**STEP 4:** For maximum comfort, I spray the **Light Legs Mist** from the ankles upwards. It promotes stimulates micro-circulation and decongests my legs.