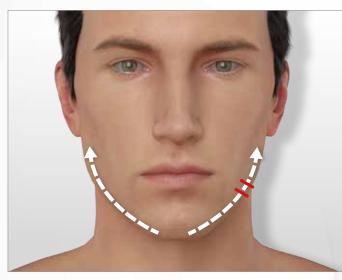

### > INSTRUCTIONS FOR THE FACE

**The suction power** must be adjusted depending on how you feel and on your skin quality. Be careful not to increase it too much on thin and mature skin.

These two pictograms are provided for information purposes only. They will guide you through the routine and indicate **which treatment head to use** according to the suction sequentiality you have selected.

**Suction sequentiality** is the number of aspirations per second. The higher the suction sequentiality, the closer to the skin surface will be the action; firmess or radiance.

Likewise, lower sequential suction will have a more in-depth action, ideal to fill in wrinkles.

For better tissue grab, **move the LIFT head following a dotted line** (with small hops, stopping 2-3 seconds on each point) while respecting the direction indicated by the white arrow.

The red lines indicate **how to position the flaps** when moving the treatment head. They must always be perpendicular to the wrinkle.