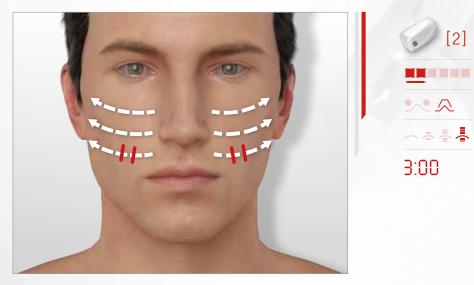

### > INSTRUCTIONS FOR THE FACE

**The suction power** must be adjusted depending on how you feel and on your skin quality. Be careful not to increase it too much on thin and mature skin.

These two pictograms are provided for information purposes only. They will guide you through the routine and indicate **which treatment head to use** according to the suction sequentiality you have selected.

**Suction sequentiality** is the number of aspirations per second. The higher the suction sequentiality, the closer to the skin surface will be the action; firmess or radiance.

Likewise, lower sequential suction will have a more in-depth action, ideal to fill in wrinkles.

For better tissue grab, **move the LIFT head following a dotted line** (with small hops, stopping 2-3 seconds on each point) while respecting the direction indicated by the white arrow.

The red lines indicate **how to position the flaps** when moving the treatment head. They must always be perpendicular to the wrinkle.