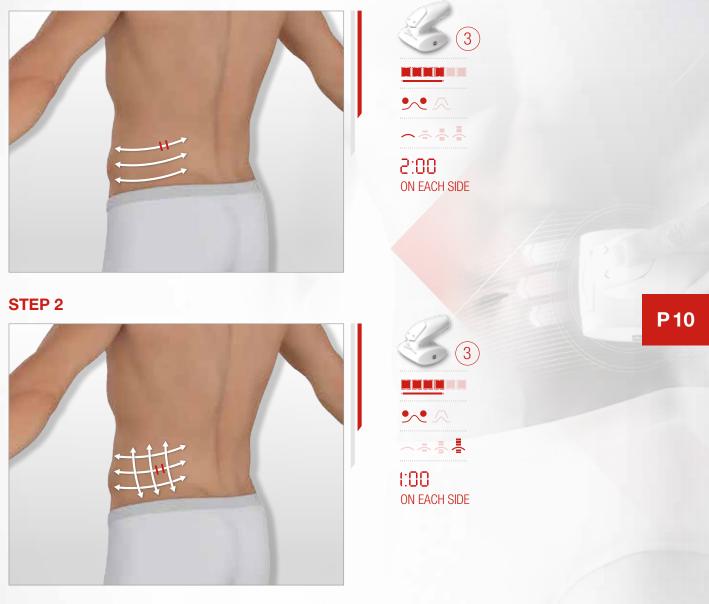

The white arrows indicate the direction that the treatment head must follow. **When using the ROLL3 head**, use the trigger to reverse the direction of the rollers.

The red lines indicate **how to position the rollers** when moving the treatment head.

#### **STEP 1**

**STEP 3:** The exclusive LPG<sup>®</sup> Slimming Complex - containing pure caffeine, allows the **Body Shaping Gel** to reduce excess fat.