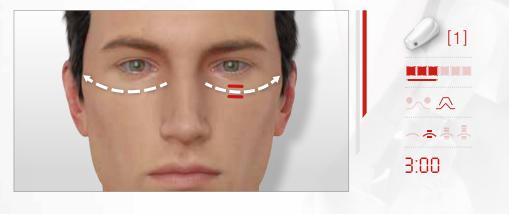

### > MY REFRESHED EYES ROUTINE 6

**STEP 1:** I clean and prepare my skin with the **Pre-Care Micellar Lotion.** It soothes and provides maximum moisturization to my skin.

#### **STEP 2**

**STEP 3** 

**STEP 4:** The **Total Eye Care** smoothes puffiness, wrinkles and dark circles from the eye contour area, my eyes are immediately refreshed.