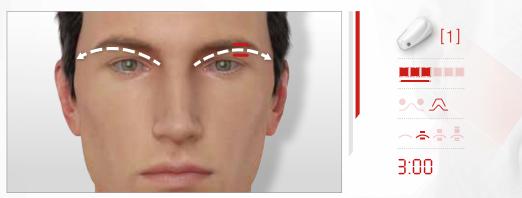

### > MY REFRESHED EYES ROUTINE 6

**STEP 1:** I clean and prepare my skin with the **Pre-Care Micellar Lotion.** It soothes and provides maximum moisturization to my skin.

#### **STEP 2**

**STEP 3** 

**STEP 4:** The **Total Eye Care** smoothes puffiness, wrinkles and dark circles from the eye contour area, my eyes are immediately refreshed.