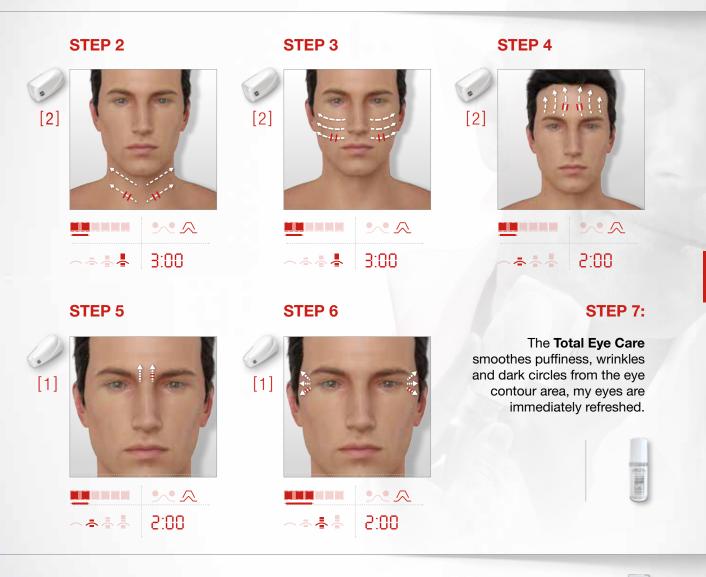

### > MY REFRESHED EYES ROUTINE 6

**STEP 1:** I clean and prepare my skin with the **Pre-Care Micellar Lotion.** It soothes and provides maximum moisturization to my skin.

#### **STEP 2**

**STEP 3** 

**STEP 4:** The **Total Eye Care** smoothes puffiness, wrinkles and dark circles from the eye contour area, my eyes are immediately refreshed.