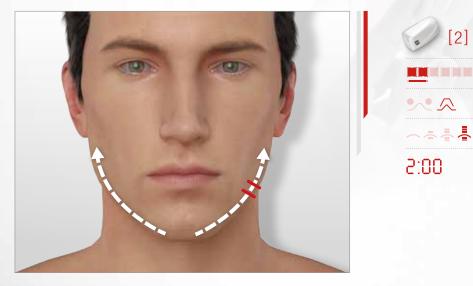

### > INSTRUCTIONS FOR THE FACE

**The suction power** must be adjusted depending on how you feel and on your skin quality. Be careful not to increase it too much on thin and mature skin.

These two pictograms are provided for information purposes only. They will guide you through the routine and indicate **which treatment head to use** according to the suction sequentiality you have selected.

**Suction sequentiality** is the number of aspirations per second. The higher the suction sequentiality, the closer to the skin surface will be the action; firmess or radiance.

Likewise, lower sequential suction will have a more in-depth action, ideal to fill in wrinkles.

For better tissue grab, **move the LIFT head following a dotted line** (with small hops, stopping 2-3 seconds on each point) while respecting the direction indicated by the white arrow.

The red lines indicate **how to position the flaps** when moving the treatment head. They must always be perpendicular to the wrinkle.