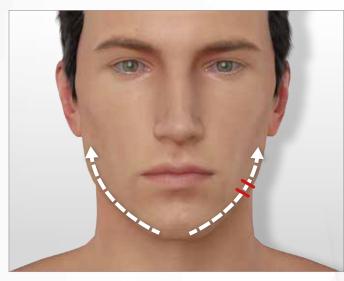

### > INSTRUCTIONS FOR THE FACE

**The suction power** must be adjusted depending on how you feel and on your skin quality. Be careful not to increase it too much on thin and mature skin.

These two pictograms are provided for information purposes only. They will guide you through the routine and indicate **which treatment head to use** according to the suction sequentiality you have selected.

**Suction sequentiality** is the number of aspirations per second. The higher the suction sequentiality, the closer to the skin surface will be the action; firmess or radiance.

Likewise, lower sequential suction will have a more in-depth action, ideal to fill in wrinkles.

For better tissue grab, **move the LIFT head following a dotted line** (with small hops, stopping 2-3 seconds on each point) while respecting the direction indicated by the white arrow.

The red lines indicate **how to position the flaps** when moving the treatment head. They must always be perpendicular to the wrinkle.