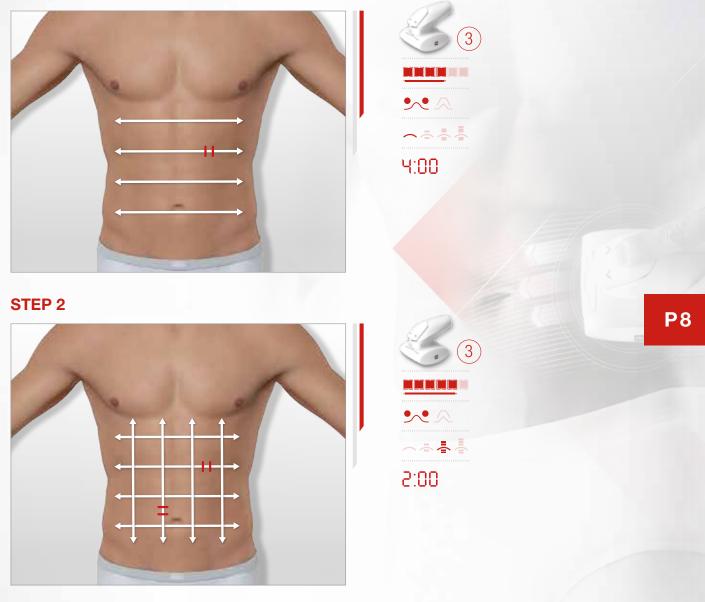

### > INSTRUCTIONS FOR THE **BODY**

The suction power must be adjusted depending on how you feel and on your skin quality. Be careful not to increase it too much on sensitive areas, such as your inner arms and inner thighs.

These two pictograms are provided for information purposes only. They will guide you through the routine and indicate **which treatment head to use** according to the suction sequentiality you have selected.

**Suction sequentiality** is the number of aspirations per second. The higher the suction, the closer to the skin surface will be the action; firmess or radiance.

Likewise, lower sequential suction will have a more in-depth action, ideal to release resistant fat.

The white arrows indicate the direction that the treatment head must follow. **When using the ROLL3 head**, use the trigger to reverse the direction of the rollers.

The red lines indicate **how to position the rollers** when moving the treatment head.

### > MY FLAT STOMACH ROUTINE 6

#### **STEP 1**

**STEP 3:** The exclusive LPG<sup>®</sup> Slimming Complex - containing pure caffeine, allows the **Body Shaping Gel** to reduce excess fat.

> MY ULTIMATE PECS ROUTINE 6